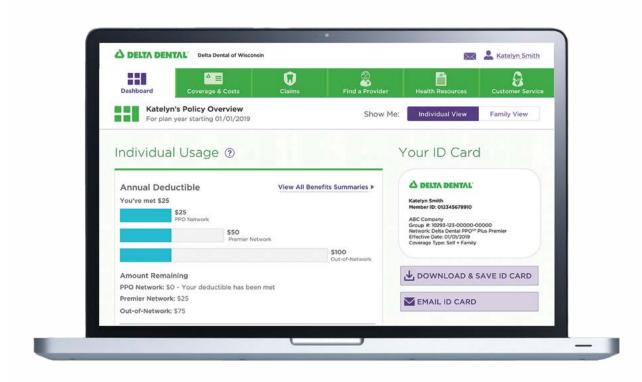

## What's New?

What's been added to the online member portal?

- A revised dashboard with at-a-glance summaries of benefits, claims, EOBs, and more.
- A downloadable ID card means you'll always have your card at your fingertips.
- Secure messaging, in case you have to talk with us about benefits, claims, or treatments.
- A cost estimator tool that lets you see the range of costs for a procedure in your geographic area, and helps show why it pays to go with a PPO™ provider.